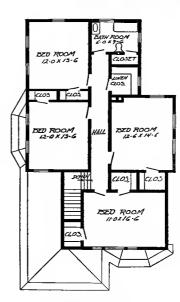

Design No. 2003

First Floor Plan

Second Floor Plan

#### Size: Width, 19 feet 10 inches; length, 38 feet, exclusive of porches

Blue prints consist of basement plan; first and second floor plans; front, two side elevations; wall sections and all necessary interior details. Specifications consist of about twenty pages of typewritten matter.

Full and complete working plans and specifications of this house will be furnished for \$5.00. Cost of this house is from about \$2,550,00 to about \$2,800.00, according to the locality in which it is built.

#### PRICE

of Blue Prints, together with a complete set of typewritten specifications is

ONLY

\$5.00

We mail Plans and Specifications the same day order is received.

tions is

Design No. 2034

First Floor Plan